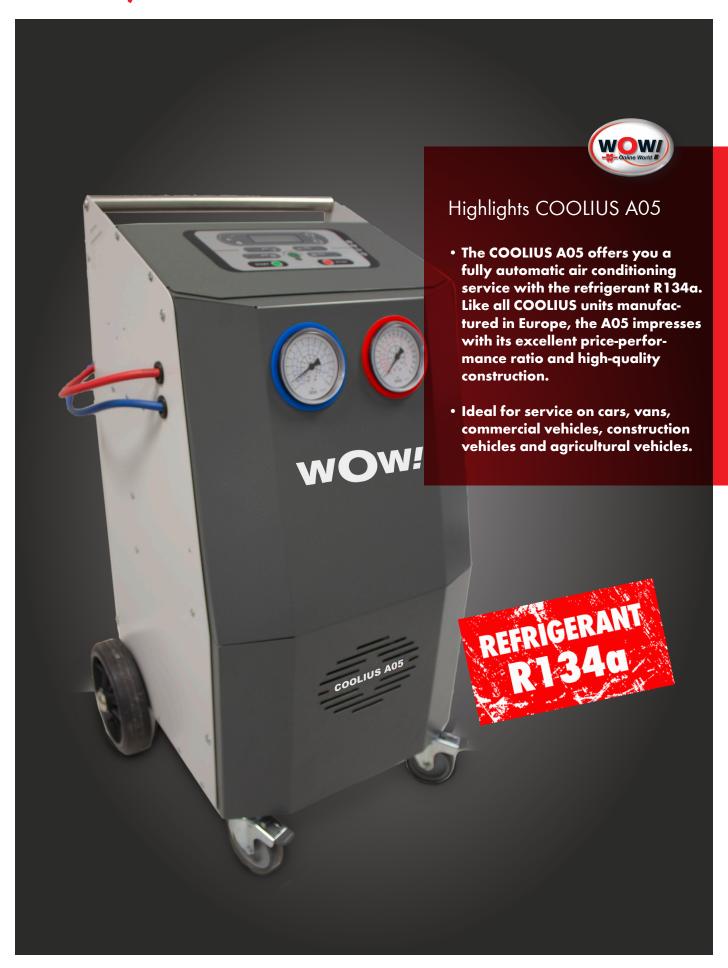

## WOW! COOLIUS series – fully automatic A/C service

#### Simple operation and unique mobility

- Fully automatic air conditioning service unit
- Innovative scales construction allows easy mobile use
- Comfortable menu navigation and operation via buttons
- Clear and intuitive design
- High suction rate of the compressor allows recovery of almost 100% of the charged refrigerant

#### **Service-friendly components**

- Robust metal construction
- The use of high-quality and specially matched components allows a long service interval
- Fast and easy fault diagnosis with two analogue pressure gauges

#### Technical data

| Dimensions                                        | 550 x 495 x 910 mm        |
|---------------------------------------------------|---------------------------|
| Weight                                            | 65 kg                     |
| Casing                                            | Robust metal construction |
| Operating Power Supply                            | 230 / 50-60 Hz            |
| Refrigerant                                       | R134a                     |
| Refrigerant tank                                  | 12 kg                     |
| Refrigerant scale                                 | 60 kg loadable            |
| Max. operating pressure                           | 20 bar                    |
| Compressor                                        | 1/3 HP                    |
| Recovery rate (liquid)                            | 250 g/min                 |
| Non condensable gas discharge                     | Automatic                 |
| Main filter dryer (1 piece)                       | Type 303 Custom           |
| Main ventilation system                           | D 172 mm                  |
| Compressor fan                                    | D 172 mm                  |
| Monitoring of pressure increase in the A/C system | Automatic                 |